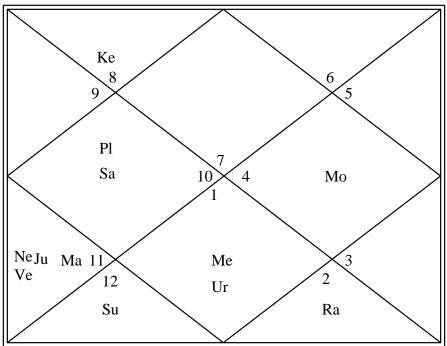

#### Navamasa Chart

| Planetary Positions    |       |               |     |          |       |           |        |               |       |    |    |    |
|------------------------|-------|---------------|-----|----------|-------|-----------|--------|---------------|-------|----|----|----|
| Planetary P<br>Planets |       | Sign Latitude |     |          |       | Nakshatra |        |               | Pada  |    |    |    |
| ASC                    |       | Virgo         |     | 25-22-33 |       |           |        | Chitra        |       |    | 1  |    |
| Sun                    |       | Pisces        |     |          |       |           | Revati |               |       | 4  |    |    |
| Moon                   | 1     | Virgo         |     | 15-48-30 |       |           | Hasta  |               |       | 2  |    |    |
| Mars                   | ]     | Pisces        |     |          | 09-55 | -42       |        | Uttara        | bhadı | a  |    | 2  |
| Merc                   | ]     | Pisces        |     |          | 02-58 | -47       |        | Purva         | bhadr | a  |    | 4  |
| Jupt                   | (     | Cance         | r   |          | 05-49 | -24       |        | Pashy         | ami   |    |    | 1  |
| Venu                   |       | Aquar         | ius |          | 22-28 | -23       |        | Purva         | bhadr | a  |    | 1  |
| Satn [R]               | ]     | Leo           |     | 14-11-57 |       |           |        | Purvaphalgini |       |    | 1  |    |
| Rahu [R]               | ]     | Leo           |     | 22-19-54 |       |           |        | Purvaphalgini |       |    | 3  |    |
| Ketu [R]               |       | Aquar         | ius |          | 22-19 | -54       |        | Purvabhadra   |       |    | 1  |    |
| Uran [R]               | ]     | Libra         |     |          | 26-34 | -44       |        | Vishakha      |       |    |    | 2  |
| Nept [R]               |       | Scorp         | ion |          | 26-48 | -18       |        | Jyeshtha      |       |    |    | 4  |
| Plut [R]               |       | Virgo         |     |          | 24-11 | -36       |        | Chitra        |       |    |    | 1  |
| Ashtakvar              | ga Ta | ble           |     |          |       |           |        |               |       |    |    |    |
| Sign No                | 1     | 2             | 3   | 4        | 5     | 6         | 7      | 8             | 9     | 10 | 11 | 12 |
| Sun                    | 3     | 3             | 5   |          |       | 2         | 7      | 5             | 4     | 4  | 4  |    |
| Moon                   | 3     | 5             | 6   |          |       | 5         | 4      | 5             | 5     | 3  | 2  |    |
| Mars                   | 3     | 4             | 4   | 5        | 3     | 3         | 1      | 3             | 4     | 4  | 3  | 2  |
| Merc                   | 5     | 4             | 6   | 4 3 4 4  |       | 4         | 4      | 6             | 3     | 7  | 4  |    |
| Jupt                   | 4     | 4             | 5   | 6        | 2     | 4         | 7      | 3             | 6     | 7  | 2  | 6  |
| Venu                   | 5     | 7             | 2   | 4        | 3     | 3         | 5      | 7             | 4     | 5  | 4  | 3  |