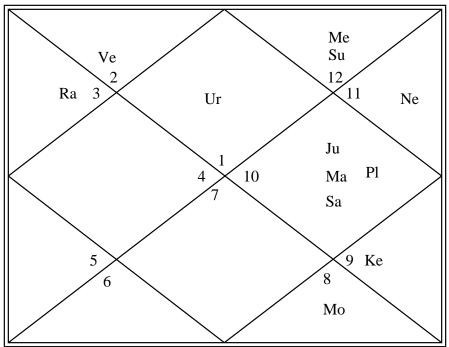

## || Manglik Details / Mangal Dosha ||

Generally Manglik Dosha is considered from the position of Lagna and Moon in the birth chart.

In the birth chart, Mangal is placed in Seventh house from Lagna, while in the Moon chart Mangal is placed in Seventh house.

#### Hence Mangal Dosha is present in Lagna Chart as well as Moon Chart.

Mangal Dosha is considered to create hurdles in the married life of a person. According to some, Mangal Dosha results in frequent illness or ultimately death of partner(s).