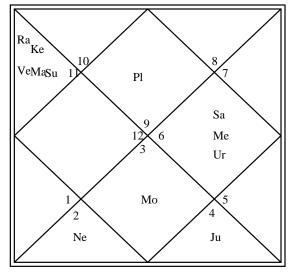

#### Navamasa Chart

| Planetary Positions    |       |               |     |          |       |           |        |               |       |    |    |    |
|------------------------|-------|---------------|-----|----------|-------|-----------|--------|---------------|-------|----|----|----|
| Planetary P<br>Planets |       | Sign Latitude |     |          |       | Nakshatra |        |               | Pada  |    |    |    |
| ASC                    |       | Virgo         |     | 25-22-33 |       |           |        | Chitra        |       |    | 1  |    |
| Sun                    |       | Pisces        |     |          |       |           | Revati |               |       | 4  |    |    |
| Moon                   | 1     | Virgo         |     | 15-48-30 |       |           | Hasta  |               |       | 2  |    |    |
| Mars                   | ]     | Pisces        |     |          | 09-55 | -42       |        | Uttara        | bhadı | a  |    | 2  |
| Merc                   | ]     | Pisces        |     |          | 02-58 | -47       |        | Purva         | bhadr | a  |    | 4  |
| Jupt                   | (     | Cance         | r   |          | 05-49 | -24       |        | Pashy         | ami   |    |    | 1  |
| Venu                   |       | Aquar         | ius |          | 22-28 | -23       |        | Purva         | bhadr | a  |    | 1  |
| Satn [R]               | ]     | Leo           |     | 14-11-57 |       |           |        | Purvaphalgini |       |    | 1  |    |
| Rahu [R]               | ]     | Leo           |     | 22-19-54 |       |           |        | Purvaphalgini |       |    | 3  |    |
| Ketu [R]               |       | Aquar         | ius |          | 22-19 | -54       |        | Purvabhadra   |       |    | 1  |    |
| Uran [R]               | ]     | Libra         |     |          | 26-34 | -44       |        | Vishakha      |       |    |    | 2  |
| Nept [R]               |       | Scorp         | ion |          | 26-48 | -18       |        | Jyeshtha      |       |    |    | 4  |
| Plut [R]               |       | Virgo         |     |          | 24-11 | -36       |        | Chitra        |       |    |    | 1  |
| Ashtakvar              | ga Ta | ble           |     |          |       |           |        |               |       |    |    |    |
| Sign No                | 1     | 2             | 3   | 4        | 5     | 6         | 7      | 8             | 9     | 10 | 11 | 12 |
| Sun                    | 3     | 3             | 5   |          |       | 2         | 7      | 5             | 4     | 4  | 4  |    |
| Moon                   | 3     | 5             | 6   |          |       | 5         | 4      | 5             | 5     | 3  | 2  |    |
| Mars                   | 3     | 4             | 4   | 5        | 3     | 3         | 1      | 3             | 4     | 4  | 3  | 2  |
| Merc                   | 5     | 4             | 6   | 4 3 4 4  |       | 4         | 4      | 6             | 3     | 7  | 4  |    |
| Jupt                   | 4     | 4             | 5   | 6        | 2     | 4         | 7      | 3             | 6     | 7  | 2  | 6  |
| Venu                   | 5     | 7             | 2   | 4        | 3     | 3         | 5      | 7             | 4     | 5  | 4  | 3  |