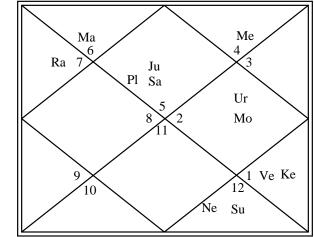

#### Navamasa Chart

| Planetary Positions    |       |               |     |          |       |           |        |               |       |    |    |    |
|------------------------|-------|---------------|-----|----------|-------|-----------|--------|---------------|-------|----|----|----|
| Planetary P<br>Planets |       | Sign Latitude |     |          |       | Nakshatra |        |               | Pada  |    |    |    |
| ASC                    |       | Virgo         |     | 25-22-33 |       |           |        | Chitra        |       |    | 1  |    |
| Sun                    |       | Pisces        |     |          |       |           | Revati |               |       | 4  |    |    |
| Moon                   | 1     | Virgo         |     | 15-48-30 |       |           | Hasta  |               |       | 2  |    |    |
| Mars                   | ]     | Pisces        |     |          | 09-55 | -42       |        | Uttara        | bhadı | a  |    | 2  |
| Merc                   | ]     | Pisces        |     |          | 02-58 | -47       |        | Purva         | bhadr | a  |    | 4  |
| Jupt                   | (     | Cance         | r   |          | 05-49 | -24       |        | Pashy         | ami   |    |    | 1  |
| Venu                   |       | Aquar         | ius |          | 22-28 | -23       |        | Purva         | bhadr | a  |    | 1  |
| Satn [R]               | ]     | Leo           |     | 14-11-57 |       |           |        | Purvaphalgini |       |    | 1  |    |
| Rahu [R]               | ]     | Leo           |     | 22-19-54 |       |           |        | Purvaphalgini |       |    | 3  |    |
| Ketu [R]               |       | Aquar         | ius |          | 22-19 | -54       |        | Purvabhadra   |       |    | 1  |    |
| Uran [R]               | ]     | Libra         |     |          | 26-34 | -44       |        | Vishakha      |       |    |    | 2  |
| Nept [R]               |       | Scorp         | ion |          | 26-48 | -18       |        | Jyeshtha      |       |    |    | 4  |
| Plut [R]               |       | Virgo         |     |          | 24-11 | -36       |        | Chitra        |       |    |    | 1  |
| Ashtakvar              | ga Ta | ble           |     |          |       |           |        |               |       |    |    |    |
| Sign No                | 1     | 2             | 3   | 4        | 5     | 6         | 7      | 8             | 9     | 10 | 11 | 12 |
| Sun                    | 3     | 3             | 5   |          |       | 2         | 7      | 5             | 4     | 4  | 4  |    |
| Moon                   | 3     | 5             | 6   |          |       | 5         | 4      | 5             | 5     | 3  | 2  |    |
| Mars                   | 3     | 4             | 4   | 5        | 3     | 3         | 1      | 3             | 4     | 4  | 3  | 2  |
| Merc                   | 5     | 4             | 6   | 4 3 4 4  |       | 4         | 4      | 6             | 3     | 7  | 4  |    |
| Jupt                   | 4     | 4             | 5   | 6        | 2     | 4         | 7      | 3             | 6     | 7  | 2  | 6  |
| Venu                   | 5     | 7             | 2   | 4        | 3     | 3         | 5      | 7             | 4     | 5  | 4  | 3  |