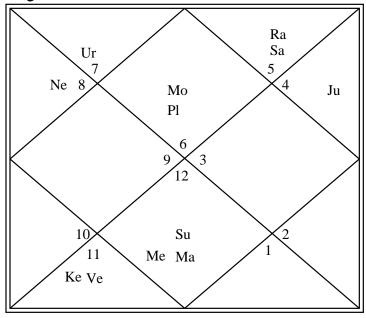

-------------|--------------|------------|-----------|----------|----------|--------------|----------------|
| Name          | Punit Pandey | Julian Day | 2443975   | Asc Lord | MER      | Bal. Dasa Sa | at 2 Y 9 M 4 D |
| Sex           | Male         | Ayan Type  | Lahiri    | Asc      | Virgo    | Karan        | Vishti         |
| Date          | 11.4.1979    | Ayan       | 023-34-01 | Yoga     |          | Star Lord    | MON            |
| Day           | Wednesday    | Place      | Agra      | Tithi    | Purnima  | Star - Pada  | Hasta-2        |
| Time of Birth | 18.30.0      | Longitude  | 77.25.E   | Sunset   | 18.43.24 | Rasi Lord    | MER            |
| SID           | 07.26.14     | Latitude   | 28.40.N   | Sunrise  | 05.59.45 | Rasi         | Virgo          |

#### Lagna Chart



#### Vimshottari Dasha

| MON -10 Years<br>11/ 4/79 - 3/12/84 |          |  |  |
|-------------------------------------|----------|--|--|
| MON                                 | 00/00/00 |  |  |
| MAR                                 | 00/00/00 |  |  |
| RAH                                 | 00/00/00 |  |  |
| JUP                                 | 3/ 3/79  |  |  |
| SAT                                 | 3/10/80  |  |  |
| MER                                 | 3/ 3/82  |  |  |
| KET                                 | 3/10/82  |  |  |
| VEN                                 | 3/6/84   |  |  |
| SUN                                 | 3/12/84  |  |  |

| MAR -7 Years<br>3/12/84 - 3/12/91 |          |  |  |
|-----------------------------------|----------|--|--|
| MAR