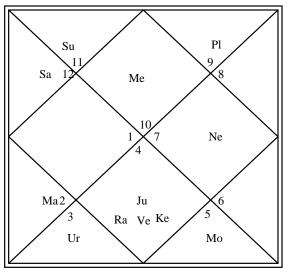

#### Navamasa Chart

| Planetary Positions    |       |               |     |          |       |           |        |               |       |    |    |    |
|------------------------|-------|---------------|-----|----------|-------|-----------|--------|---------------|-------|----|----|----|
| Planetary P<br>Planets |       | Sign Latitude |     |          |       | Nakshatra |        |               | Pada  |    |    |    |
| ASC                    |       | Virgo         |     | 25-22-33 |       |           |        | Chitra        |       |    | 1  |    |
| Sun                    |       | Pisces        |     |          |       |           | Revati |               |       | 4  |    |    |
| Moon                   | 1     | Virgo         |     | 15-48-30 |       |           | Hasta  |               |       | 2  |    |    |
| Mars                   | ]     | Pisces        |     |          | 09-55 | -42       |        | Uttara        | bhadı | a  |    | 2  |
| Merc                   | ]     | Pisces        |     |          | 02-58 | -47       |        | Purva         | bhadr | a  |    | 4  |
| Jupt                   | (     | Cance         | r   |          | 05-49 | -24       |        | Pashy         | ami   |    |    | 1  |
| Venu                   |       | Aquar         | ius |          | 22-28 | -23       |        | Purva         | bhadr | a  |    | 1  |
| Satn [R]               | ]     | Leo           |     | 14-11-57 |       |           |        | Purvaphalgini |       |    | 1  |    |
| Rahu [R]               | ]     | Leo           |     | 22-19-54 |       |           |        | Purvaphalgini |       |    | 3  |    |
| Ketu [R]               |       | Aquar         | ius |          | 22-19 | -54       |        | Purvabhadra   |       |    | 1  |    |
| Uran [R]               | ]     | Libra         |     |          | 26-34 | -44       |        | Vishakha      |       |    |    | 2  |
| Nept [R]               |       | Scorp         | ion |          | 26-48 | -18       |        | Jyeshtha      |       |    |    | 4  |
| Plut [R]               |       | Virgo         |     |          | 24-11 | -36       |        | Chitra        |       |    |    | 1  |
| Ashtakvar              | ga Ta | ble           |     |          |       |           |        |               |       |    |    |    |
| Sign No                | 1     | 2             | 3   | 4        | 5     | 6         | 7      | 8             | 9     | 10 | 11 | 12 |
| Sun                    | 3     | 3             | 5   |          |       | 2         | 7      | 5             | 4     | 4  | 4  |    |
| Moon                   | 3     | 5             | 6   |          |       | 5         | 4      | 5             | 5     | 3  | 2  |    |
| Mars                   | 3     | 4             | 4   | 5        | 3     | 3         | 1      | 3             | 4     | 4  | 3  | 2  |
| Merc                   | 5     | 4             | 6   | 4 3 4 4  |       | 4         | 4      | 6             | 3     | 7  | 4  |    |
| Jupt                   | 4     | 4             | 5   | 6        | 2     | 4         | 7      | 3             | 6     | 7  | 2  | 6  |
| Venu                   | 5     | 7             | 2   | 4        | 3     | 3         | 5      | 7             | 4     | 5  | 4  | 3  |