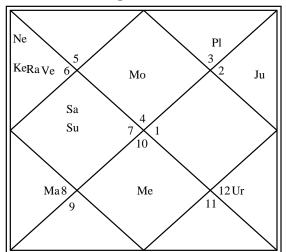

#### Navamasa Chart

| Planetary Positions    |       |               |     |          |       |           |        |               |       |    |    |    |
|------------------------|-------|---------------|-----|----------|-------|-----------|--------|---------------|-------|----|----|----|
| Planetary P<br>Planets |       | Sign Latitude |     |          |       | Nakshatra |        |               | Pada  |    |    |    |
| ASC                    |       | Virgo         |     | 25-22-33 |       |           |        | Chitra        |       |    | 1  |    |
| Sun                    |       | Pisces        |     |          |       |           | Revati |               |       | 4  |    |    |
| Moon                   | 1     | Virgo         |     | 15-48-30 |       |           | Hasta  |               |       | 2  |    |    |
| Mars                   | ]     | Pisces        |     |          | 09-55 | -42       |        | Uttara        | bhadı | a  |    | 2  |
| Merc                   | ]     | Pisces        |     |          | 02-58 | -47       |        | Purva         | bhadr | a  |    | 4  |
| Jupt                   | (     | Cance         | r   |          | 05-49 | -24       |        | Pashy         | ami   |    |    | 1  |
| Venu                   |       | Aquar         | ius |          | 22-28 | -23       |        | Purva         | bhadr | a  |    | 1  |
| Satn [R]               | ]     | Leo           |     | 14-11-57 |       |           |        | Purvaphalgini |       |    | 1  |    |
| Rahu [R]               | ]     | Leo           |     | 22-19-54 |       |           |        | Purvaphalgini |       |    | 3  |    |
| Ketu [R]               |       | Aquar         | ius |          | 22-19 | -54       |        | Purvabhadra   |       |    | 1  |    |
| Uran [R]               | ]     | Libra         |     |          | 26-34 | -44       |        | Vishakha      |       |    |    | 2  |
| Nept [R]               |       | Scorp         | ion |          | 26-48 | -18       |        | Jyeshtha      |       |    |    | 4  |
| Plut [R]               |       | Virgo         |     |          | 24-11 | -36       |        | Chitra        |       |    |    | 1  |
| Ashtakvar              | ga Ta | ble           |     |          |       |           |        |               |       |    |    |    |
| Sign No                | 1     | 2             | 3   | 4        | 5     | 6         | 7      | 8             | 9     | 10 | 11 | 12 |
| Sun                    | 3     | 3             | 5   |          |       | 2         | 7      | 5             | 4     | 4  | 4  |    |
| Moon                   | 3     | 5             | 6   |          |       | 5         | 4      | 5             | 5     | 3  | 2  |    |
| Mars                   | 3     | 4             | 4   | 5        | 3     | 3         | 1      | 3             | 4     | 4  | 3  | 2  |
| Merc                   | 5     | 4             | 6   | 4 3 4 4  |       | 4         | 4      | 6             | 3     | 7  | 4  |    |
| Jupt                   | 4     | 4             | 5   | 6        | 2     | 4         | 7      | 3             | 6     | 7  | 2  | 6  |
| Venu                   | 5     | 7             | 2   | 4        | 3     | 3         | 5      | 7             | 4     | 5  | 4  | 3  |