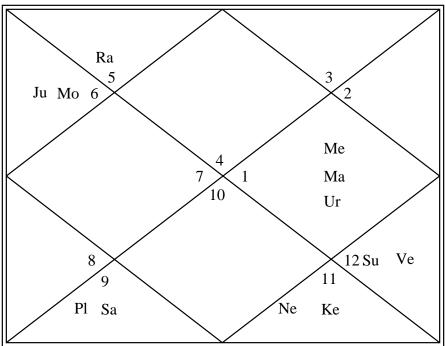

|
| 05.59.45      | Sunrise               | 05.58.53      |
| 18.43.24      | Sunset                | 18.43.51      |
| Virgo         | Lagna                 | Cancer        |
| MER           | Lagna Lord            | MON           |
| Virgo         | Rasi                  | Virgo         |
| MER           | Rasi Lord             | MER           |
| Hasta         | Nakshatra             | Chitra        |
| MON           | Nakshatra Lord        | MAR           |
|               | Yoga                  | Harshana      |
| Vishti        | Karan                 | Baalav        |
| Aries         | Sun Sign (Western)    | Aries         |
| 023-34-01     | Ayanamsa              | 024-05-52     |
| Lahiri        | Ayanamsa Name         | Lahiri        |

#### Varshphal Chart (Solar Return Chart)



### || Varshaphal (Annual Predictions) Details 2017 ||

#### Muntha:5 Bhav

This a good position for Muntha. Your intelligence will help you earn accolades from various quarters of life. You might shine brightly in profession and business. Birth of a child in the family will bring happiness and joy for you. This period is characterized by wisdom and religious learning for you. You will have visit to the religious places or the places of recreation. You will get honor and appreciate from rules and higher authorities.

#### April 11, 2017 - June 05, 2017 Dasha Rahu Rahu is in Bhav Number 2

New projects or higher level of investment should be avoided. If working as a professional, the year will be average mostly. There will be routine hurdles as well as average growth. You will have to wai