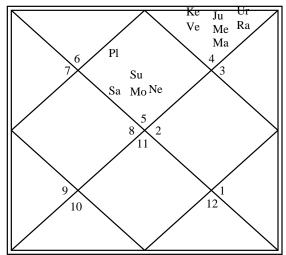

#### Navamasa Chart

| Planetary Positions    |       |               |     |          |       |           |        |               |       |    |    |    |
|------------------------|-------|---------------|-----|----------|-------|-----------|--------|---------------|-------|----|----|----|
| Planetary P<br>Planets |       | Sign Latitude |     |          |       | Nakshatra |        |               | Pada  |    |    |    |
| ASC                    |       | Virgo         |     | 25-22-33 |       |           |        | Chitra        |       |    | 1  |    |
| Sun                    |       | Pisces        |     |          |       |           | Revati |               |       | 4  |    |    |
| Moon                   | 1     | Virgo         |     | 15-48-30 |       |           | Hasta  |               |       | 2  |    |    |
| Mars                   | ]     | Pisces        |     |          | 09-55 | -42       |        | Uttara        | bhadı | a  |    | 2  |
| Merc                   | ]     | Pisces        |     |          | 02-58 | -47       |        | Purva         | bhadr | a  |    | 4  |
| Jupt                   | (     | Cance         | r   |          | 05-49 | -24       |        | Pashy         | ami   |    |    | 1  |
| Venu                   |       | Aquar         | ius |          | 22-28 | -23       |        | Purva         | bhadr | a  |    | 1  |
| Satn [R]               | ]     | Leo           |     | 14-11-57 |       |           |        | Purvaphalgini |       |    | 1  |    |
| Rahu [R]               | ]     | Leo           |     | 22-19-54 |       |           |        | Purvaphalgini |       |    | 3  |    |
| Ketu [R]               |       | Aquar         | ius |          | 22-19 | -54       |        | Purvabhadra   |       |    | 1  |    |
| Uran [R]               | ]     | Libra         |     |          | 26-34 | -44       |        | Vishakha      |       |    |    | 2  |
| Nept [R]               |       | Scorp         | ion |          | 26-48 | -18       |        | Jyeshtha      |       |    |    | 4  |
| Plut [R]               |       | Virgo         |     |          | 24-11 | -36       |        | Chitra        |       |    |    | 1  |
| Ashtakvar              | ga Ta | ble           |     |          |       |           |        |               |       |    |    |    |
| Sign No                | 1     | 2             | 3   | 4        | 5     | 6         | 7      | 8             | 9     | 10 | 11 | 12 |
| Sun                    | 3     | 3             | 5   |          |       | 2         | 7      | 5             | 4     | 4  | 4  |    |
| Moon                   | 3     | 5             | 6   |          |       | 5         | 4      | 5             | 5     | 3  | 2  |    |
| Mars                   | 3     | 4             | 4   | 5        | 3     | 3         | 1      | 3             | 4     | 4  | 3  | 2  |
| Merc                   | 5     | 4             | 6   | 4 3 4 4  |       | 4         | 4      | 6             | 3     | 7  | 4  |    |
| Jupt                   | 4     | 4             | 5   | 6        | 2     | 4         | 7      | 3             | 6     | 7  | 2  | 6  |
| Venu                   | 5     | 7             | 2   | 4        | 3     | 3         | 5      | 7             | 4     | 5  | 4  | 3  |