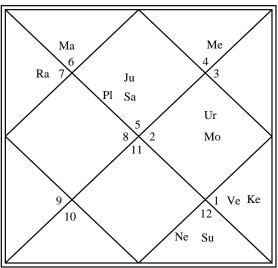

## || Manglik Details / Mangal Dosha ||

Generally Manglik Dosha is considered from the position of Lagna and Moon in the birth chart.

In the birth chart, Mangal is placed in Seventh house from Lagna, while in the Moon chart Mangal is placed in Seventh house.

#### Hence Mangal Dosha is present in Lagna Chart as well as Moon Chart.

Mangal Dosha is considered to create hurdles in the married life of a person. According to some, Mangal Dosha results in frequent illness or ultimately death of partner(s).