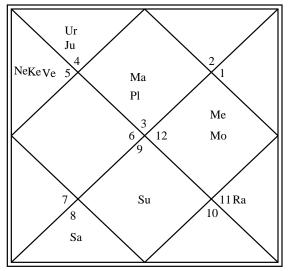

| Chalit Table |             |            |             |          |  |  |  |  |
|--------------|-------------|------------|-------------|----------|--|--|--|--|
| Bhav         | Sign        | Bhav Begin | Sign        | Mid Bhav |  |  |  |  |
| 1            | Virgo       | 10.32.23   | Virgo       | 25.22.33 |  |  |  |  |
| 2            | Libra       | 10.32.23   | Libra       | 25.42.14 |  |  |  |  |
| 3            | Scorpion    | 10.52.05   | Scorpion    | 26.01.55 |  |  |  |  |
| 4            | Sagittarius | 11.11.46   | Sagittarius | 26.21.37 |  |  |  |  |
| 5            | Capricorn   | 11.11.46   | Capricorn   | 26.01.55 |  |  |  |  |
| 6            | Aquarius    | 10.52.05   | Aquarius    | 25.42.14 |  |  |  |  |
| 7            | Pisces      | 10.32.23   | Pisces      | 25.22.33 |  |  |  |  |
| 8            | Aries       | 10.32.23   | Aries       | 25.42.14 |  |  |  |  |
| 9            | Taurus      | 10.52.05   | Taurus      | 26.01.55 |  |  |  |  |
| 10           | Gemini      | 11.11.46   | Gemini      | 26.21.37 |  |  |  |  |
| 11           | Cancer      | 11.11.46   | Cancer      | 26.01.55 |  |  |  |  |
| 12           | Leo         | 10.52.05   | Leo         | 25.42.14 |  |  |  |  |