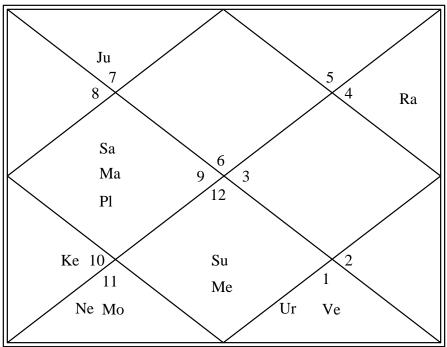

#### Navamasa Chart

| Planetary Positions    |       |               |     |          |       |           |        |               |       |    |    |    |
|------------------------|-------|---------------|-----|----------|-------|-----------|--------|---------------|-------|----|----|----|
| Planetary P<br>Planets |       | Sign Latitude |     |          |       | Nakshatra |        |               | Pada  |    |    |    |
| ASC                    |       | Virgo         |     | 25-22-33 |       |           |        | Chitra        |       |    | 1  |    |
| Sun                    |       | Pisces        |     |          |       |           | Revati |               |       | 4  |    |    |
| Moon                   | 1     | Virgo         |     | 15-48-30 |       |           | Hasta  |               |       | 2  |    |    |
| Mars                   | ]     | Pisces        |     |          | 09-55 | -42       |        | Uttara        | bhadı | a  |    | 2  |
| Merc                   | ]     | Pisces        |     |          | 02-58 | -47       |        | Purva         | bhadr | a  |    | 4  |
| Jupt                   | (     | Cance         | r   |          | 05-49 | -24       |        | Pashy         | ami   |    |    | 1  |
| Venu                   |       | Aquar         | ius |          | 22-28 | -23       |        | Purva         | bhadr | a  |    | 1  |
| Satn [R]               | ]     | Leo           |     | 14-11-57 |       |           |        | Purvaphalgini |       |    | 1  |    |
| Rahu [R]               | ]     | Leo           |     | 22-19-54 |       |           |        | Purvaphalgini |       |    | 3  |    |
| Ketu [R]               |       | Aquar         | ius |          | 22-19 | -54       |        | Purvabhadra   |       |    | 1  |    |
| Uran [R]               | ]     | Libra         |     |          | 26-34 | -44       |        | Vishakha      |       |    |    | 2  |
| Nept [R]               |       | Scorp         | ion |          | 26-48 | -18       |        | Jyeshtha      |       |    |    | 4  |
| Plut [R]               |       | Virgo         |     |          | 24-11 | -36       |        | Chitra        |       |    |    | 1  |
| Ashtakvar              | ga Ta | ble           |     |          |       |           |        |               |       |    |    |    |
| Sign No                | 1     | 2             | 3   | 4        | 5     | 6         | 7      | 8             | 9     | 10 | 11 | 12 |
| Sun                    | 3     | 3             | 5   |          |       | 2         | 7      | 5             | 4     | 4  | 4  |    |
| Moon                   | 3     | 5             | 6   |          |       | 5         | 4      | 5             | 5     | 3  | 2  |    |
| Mars                   | 3     | 4             | 4   | 5        | 3     | 3         | 1      | 3             | 4     | 4  | 3  | 2  |
| Merc                   | 5     | 4             | 6   | 4 3 4 4  |       | 4         | 4      | 6             | 3     | 7  | 4  |    |
| Jupt                   | 4     | 4             | 5   | 6        | 2     | 4         | 7      | 3             | 6     | 7  | 2  | 6  |
| Venu                   | 5     | 7             | 2   | 4        | 3     | 3         | 5      | 7             | 4     | 5  | 4  | 3  |